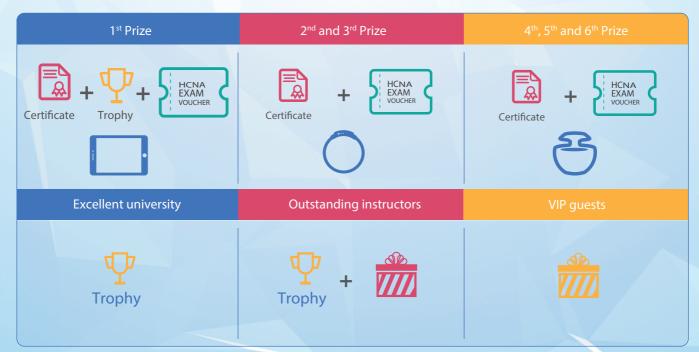

---|------------------------|
| Track 1<br>Network | Routing & Switching | 50%             | 50%               | 50%                    |
|                    | Security            | 30%             | 30%               | 30%                    |
|                    | WLAN                | 20%             | 20%               | 20%                    |
| Track 2<br>Cloud   | Cloud Computing     | 45%             | 45%               | 45%                    |
|                    | Big Data            | 25%             | 25%               | 25%                    |
|                    | Storage             | 20%             | 20%               | 20%                    |
|                    | AI                  | 10%             | 10%               | 10%                    |

#### Awards